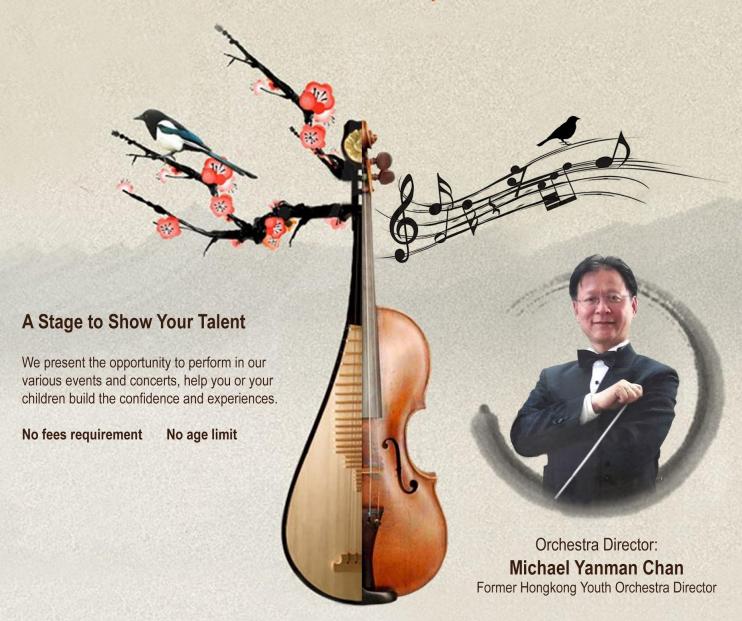

#### **SCCF Orchestra**

We welcome people who play western instruments or Chinese traditional instruments to join our orchestra.

The Sacramento Chinese Cultural Foundation (SCCF) Orchestra began with our junior weekend volunteer program. SCCF has been organizing music players to perform at the Asian Care Center (ACC) on a monthly schedule. With the help of Mr. Michael Chan and community members, the SCCF Orchestra was formed. Our goal is to share the musical culture and provide a stage. Currently we have 35 players that perform cross culture music pieces. We welcome people of all ages and different musical backgrounds to join us.